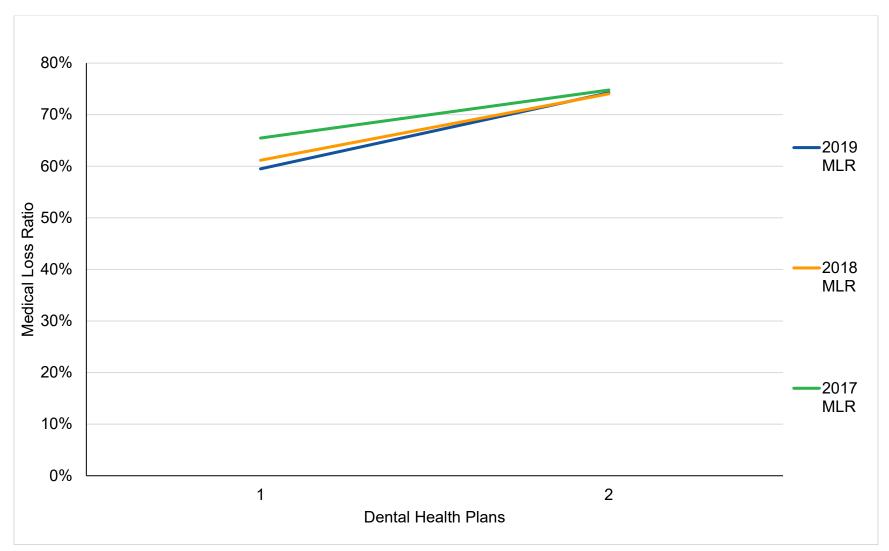

#### Chart 1: Dental Health Plans – DHMO Individual Market MLR from 2017 to 2019