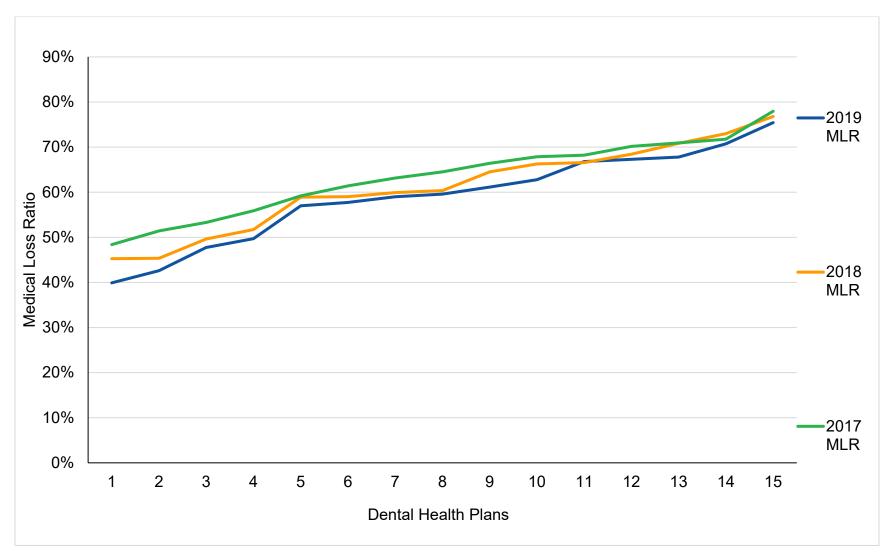

#### Chart 3: Dental Health Plans – DHMO Large Group Market MLR from 2017 to 2019