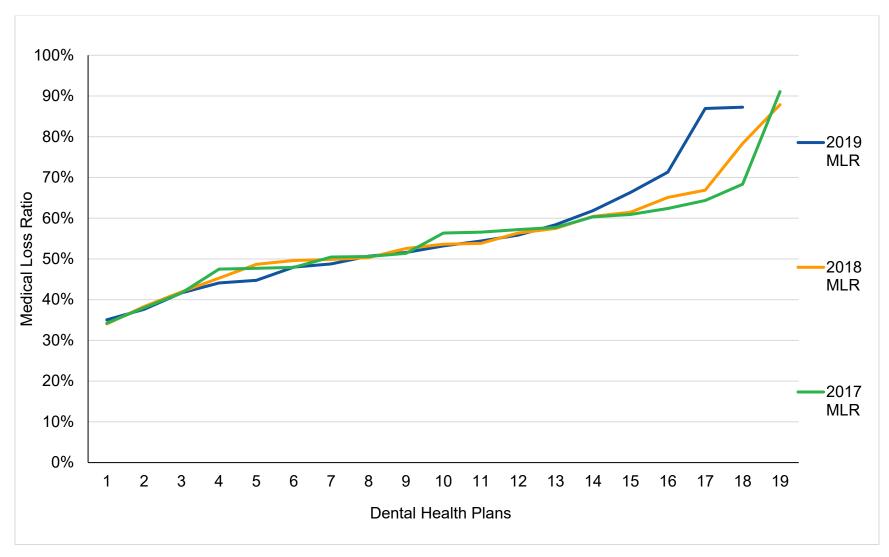

#### Chart 2: Dental Health Plans – DHMO Small Group Market MLR from 2017 to 2019