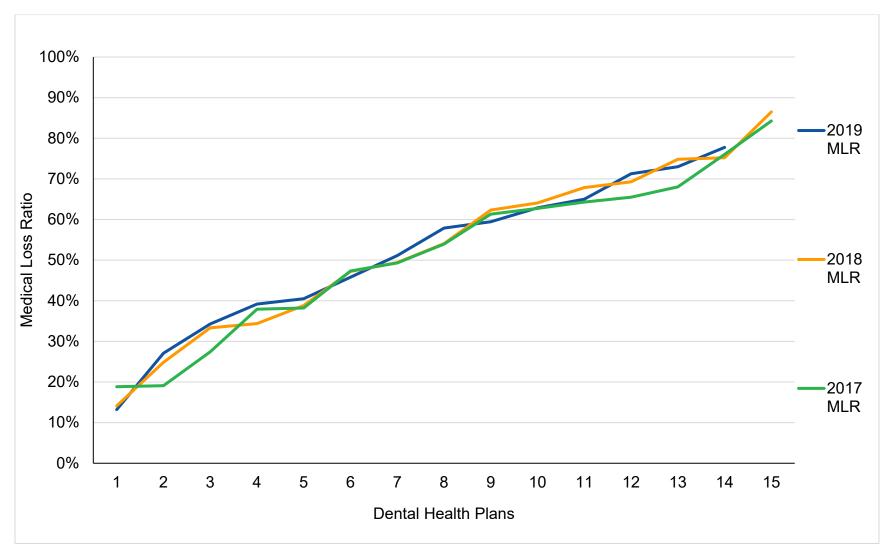

#### Chart 1: Dental Health Plans – DHMO Individual Market MLR from 2017 to 2019