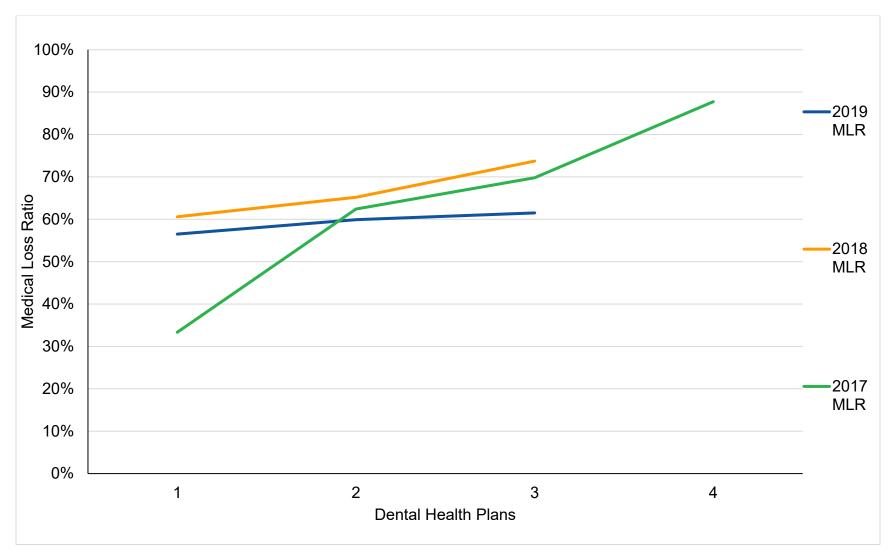

#### Chart 2: Dental Health Plans – DHMO Small Group Market MLR from 2017 to 2019