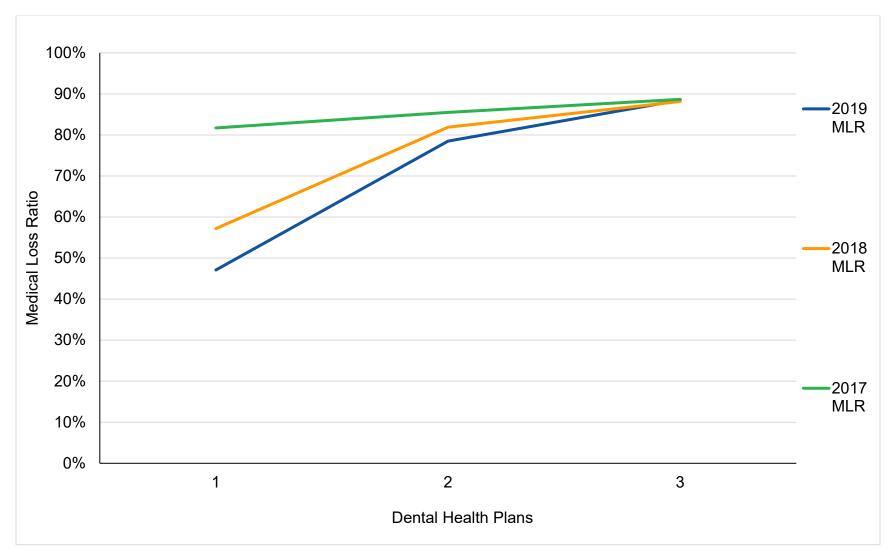

#### Chart 3: Dental Health Plans – DHMO Large Group Market MLR from 2017 to 2019